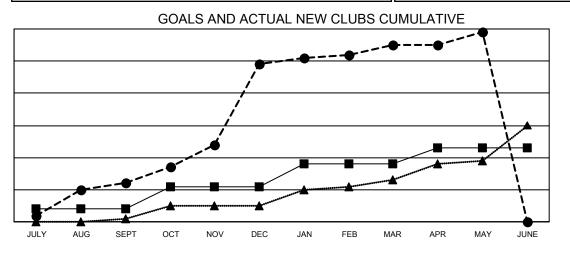

## **LOCATION: NIGERIA**

| Clubs                 |               |           |               | Members               |                           |                         |                                                    |
|-----------------------|---------------|-----------|---------------|-----------------------|---------------------------|-------------------------|----------------------------------------------------|
| RESULTS FOR 2020-2021 |               |           |               | RESULTS FOR 2020-2021 |                           |                         |                                                    |
| QUARTER               | NEW CLUB GOAL | NEW CLUBS | DROPPED CLUBS | QUARTER               | MEMBER GROWTH NET<br>GOAL | MEMBER GROWTH<br>ACTUAL | DROPPED<br>MEMBERS ACTUAL<br>(including transfers) |
| JULY/AUG/SEPT         | 4             | 12        | 1             | JULY/AUG/SEF          | PT 180                    | 699                     | 289                                                |
| OCT/NOV/DEC           | 7             | 37        | 0             | OCT/NOV/DEC           | 235                       | 1,787                   | 722                                                |
| JAN/FEB/MAR           | 7             | 6         | 20            | JAN/FEB/MAR           | 235                       | 473                     | 420                                                |
| APR/MAY/JUNE          | 5             | 4         | 0             | APR/MAY/JUNE          | <u> </u>                  | 220                     | 178                                                |

- CURRENT YEAR ACTUAL NEW CLUBS

- LAST YEAR ACTUAL NEW CLUBS

MBR0181

© Copyright 2021, Lions Clubs International, All Rights Reserved.