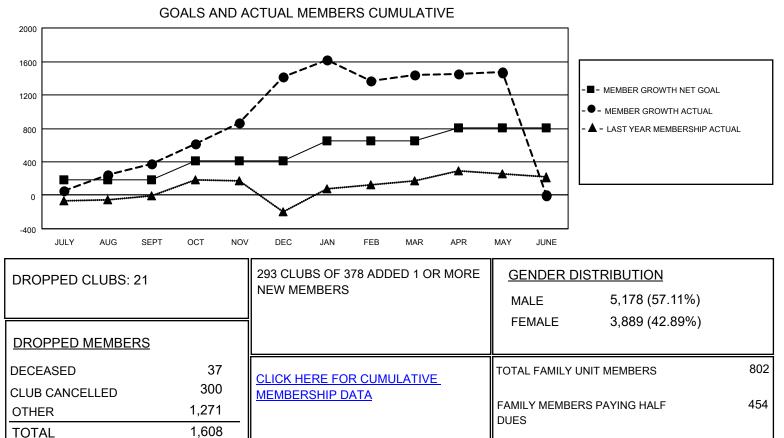

## **LOCATION: NIGERIA**

| Clubs                 |               |           |               | Members               |                           |                         |                                                    |
|-----------------------|---------------|-----------|---------------|-----------------------|---------------------------|-------------------------|----------------------------------------------------|
| RESULTS FOR 2020-2021 |               |           |               | RESULTS FOR 2020-2021 |                           |                         |                                                    |
| QUARTER               | NEW CLUB GOAL | NEW CLUBS | DROPPED CLUBS | QUARTER               | MEMBER GROWTH NET<br>GOAL | MEMBER GROWTH<br>ACTUAL | DROPPED<br>MEMBERS ACTUAL<br>(including transfers) |
| JULY/AUG/SEPT         | 4             | 12        | 1             | JULY/AUG/SEF          | PT 180                    | 699                     | 289                                                |
| OCT/NOV/DEC           | 7             | 37        | 0             | OCT/NOV/DEC           | 235                       | 1,787                   | 722                                                |
| JAN/FEB/MAR           | 7             | 6         | 20            | JAN/FEB/MAR           | 235                       | 473                     | 420                                                |
| APR/MAY/JUNE          | 5             | 4         | 0             | APR/MAY/JUNE          | <u> </u>                  | 220                     | 178                                                |